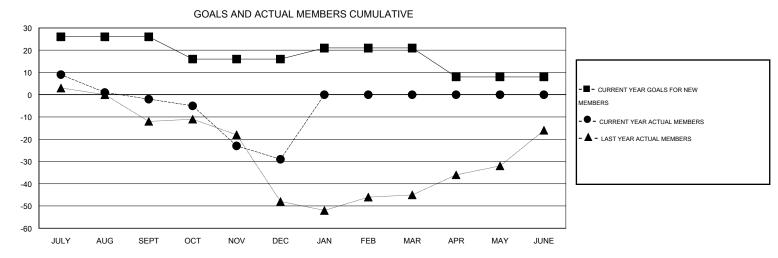

## Judy Hankom **LOCATION IOWA** GMT CA 1 Clubs Members RESULTS FOR 2015-2016 RESULTS FOR 2015-2016 NEW CLUB NEW CLUBS DROPPED NET NEW MEMBER CHARTER AND DROPPED NET QUARTER QUARTER GOAL CLUBS GAIN/LOSS GOAL NEW MEMBERS MEMBERS GAIN/LOSS ADDED 0 0 0 26 22 24 -2 JULY/AUG/SEPT JULY/AUG/SEPT 0 0 2 -2 -10 23 50 -27 OCT/NOV/DEC OCT/NOV/DEC 0 0 0 0 5 0 0 0 JAN/FEB/MAR JAN/FEB/MAR 0 0 0 0 -13 0 0 0 APR/MAY/JUNE APR/MAY/JUNE